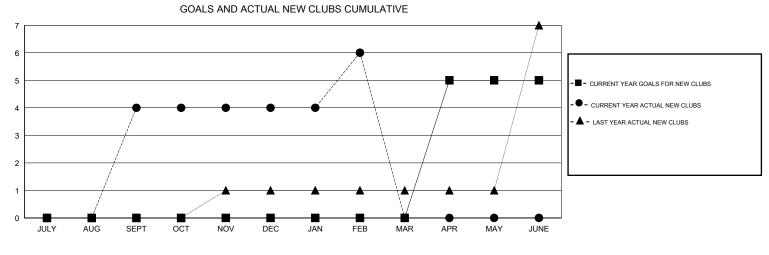

## LOCATION LEBANON

| GMT: Ahmed            | GMT: Ahmed Mostafa LOCATION L |           |                  | N LEBANON        | LEBANON               |                    |                                     |                    | GMT CA 6-Afi     |
|-----------------------|-------------------------------|-----------|------------------|------------------|-----------------------|--------------------|-------------------------------------|--------------------|------------------|
| Clubs                 |                               |           |                  |                  | Members               |                    |                                     |                    |                  |
| RESULTS FOR 2015-2016 |                               |           |                  |                  | RESULTS FOR 2015-2016 |                    |                                     |                    |                  |
| QUARTER               | NEW CLUB<br>GOAL              | NEW CLUBS | DROPPED<br>CLUBS | NET<br>GAIN/LOSS | QUARTER               | NEW MEMBER<br>GOAL | CHARTER AND<br>NEW MEMBERS<br>ADDED | DROPPED<br>MEMBERS | NET<br>GAIN/LOSS |
| JULY/AUG/SEPT         | 0                             | 4         | 0                | 4                | JULY/AUG/SEPT         | 115                | 156                                 | 94                 | 62               |
| OCT/NOV/DEC           | 0                             | 0         | 3                | -3               | OCT/NOV/DEC           | 53                 | 49                                  | 167                | -118             |
| JAN/FEB/MAR           | 0                             | 2         | 0                | 2                | JAN/FEB/MAR           | 31                 | 102                                 | 43                 | 59               |
| APR/MAY/JUNE          | 5                             | 0         | 0                | 0                | APR/MAY/JUNE          | 135                | 0                                   | 0                  | 0                |